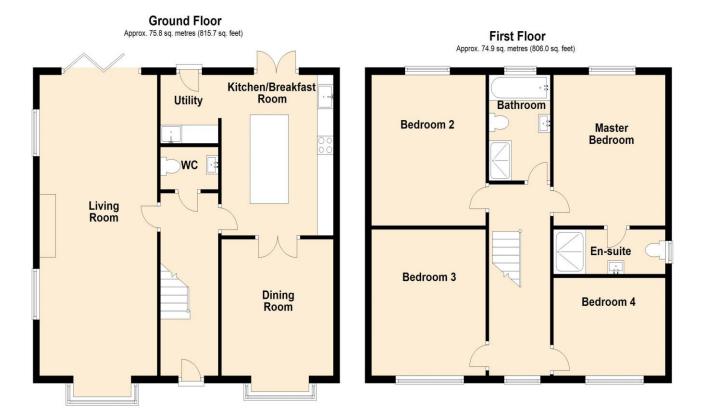

## **SUMMARY**

- 10 Year New Build Warranty
- LAST PLOT REMAINING
- Four bedroom detached home
- Kitchen Breakfast room , Two further reception rooms
- Lounge with Log Burner
- Superb location close to town
- Main bedroom with ensuite
- 3 further well balanced bedrooms

\*\*\*PLOT 1A\*\*\*LAST PLOT REMAINING ON THIS STYLISH NEW DEVELOPMENT\*\*\*Spacious, High Specification and with Four well balanced Bedrooms. An early viewing is essential to appreciate the space, standard and town centre location on offer. This final plot on the development looks over towards the park and is ready to move into. Contact our office to arrange your viewing.

Total area: approx. 150.7 sq. metres (1621.7 sq. feet)

8-9 Red Lion Street Stamford Lincolnshire PE9 1PA

onestestates.co.uk
www.nestestates.co.uk